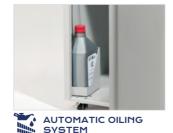

- Super Potential Power Unit: heavy duty chain drive system with steel gears
- Continuous duty shredding: 24 hour continuous duty motor without overheating and duty cycles
- Carbon hardened steel cutting knives unaffected by staples and clips
- Energy Smart System: the machine goes into power saving stand-by mode after just 8 seconds of non-operation
- Automatic Oiling System: automatically lubricates the cutting knives during the shredding operation
- Start & Stop: automatic start and stop through electronic eyes with stand-by function
- Safety Stop: automatically stops at open door and/or full waste bin
- Automatic Reverse System in case of jamming
- 40 gallon high volume cabinet mounted on casters

CONSUMABLE MATERIALS: plastic waste bags (art. code SB-35) - Kobra Oil for AO Automatic Oiler to lubricate the cutting knives (one quart bottle, art. code SO-1532).

Motor thermal protection. Continuous duty motor, no overheating and no duty cycles. Integrated flap for CDs, DVDs and credit cards shredding.

Automatically lubricates the cutting knives during the shredding operation, ensuring maximum reliability, efficiency and capacity.

Heavy duty chain drive with steel gears which offer reliability and resistance to wear.