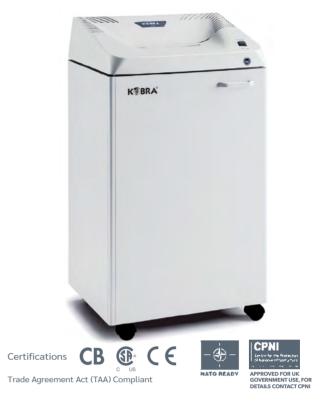

## **KOBRA 300.2 C2**

## CLASSIC LINE SHREDDER FOR MEDIUM SIZED OFFICES

Model: KOBRA 300.2 C2 Article Code: 99.930 EAN Code: 8 026064 999304

| Throat width:                                | 12.2 inch                                                                                                          |
|----------------------------------------------|--------------------------------------------------------------------------------------------------------------------|
| Shred size:                                  | 3/32 x 5/8 inch cross cut                                                                                          |
| Security level<br>ISO/IEC 21964 (DIN 66399): | P-5 O-4 T-5 E-4 F-2                                                                                                |
| Paper capacity* (sheets at a time):          | up to 18 sheets                                                                                                    |
| Shreddable materials:                        | Paper, Credit cards, Credit cards with chip, CDs/DVDs, Films                                                       |
| Waste bag volume:                            | 40 gal                                                                                                             |
| Speed:                                       | 17 ft/min                                                                                                          |
| Noise level:                                 | 58-61 dB(A)                                                                                                        |
| Voltage:                                     | 115 Volt / 60 Hz                                                                                                   |
| Power:                                       | 1 ½ HP                                                                                                             |
| Dimensions (WxDxH):                          | 21.2 x 17.2 x 43.4 inch                                                                                            |
| Net weight:                                  | 99 lbs                                                                                                             |
| Datasheet n.46 rev.1                         | * Capacity varies on supply power, weight, quality and grain of paper, operating temperature and blade lubrication |