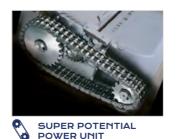

## MAIN FEATURES

Kobra 300.2 range of shredders achieve outstanding shredding performances. Equipped with a powerful motor operating in conjunction with a sturdy heavy duty chain drive system with metal gears. Carbon hardened steel cutting knives unaffected by staples and clips: high precision design of cutting knives allows high shred loads.

- Super Potential Power Unit: heavy duty chain drive system with steel gears
- Continuous duty shredding: 24 hour continuous duty motor without overheating and duty cycles
- Carbon hardened steel cutting knives unaffected by staples and clips
- Energy Smart System: the machine goes into power saving stand-by mode after just 8 seconds of non-operation
- Automatic Oiling System: automatically lubricates the cutting knives during the shredding operation
- Start & Stop: automatic start and stop through electronic eyes with stand-by function
- Safety Stop: automatically stops at open door and/or full waste bin
- Automatic Reverse System in case of jamming
- 40 gallon high volume cabinet mounted on casters

Automatically lubricates the cutting knives during the shredding operation, ensuring maximum reliability, efficiency and capacity.

Heavy duty chain drive with steel gears which offer reliability and resistance to wear.