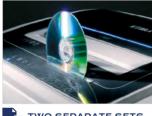

TWO SEPARATE SETS OF CUTTING KNIVES

Two entry openings and two sets of cutting knives for the separate insertion and shredding of paper and CDs/DVDs/credit cards.

Two integrated and removable bins to separate shredded paper from plastic shreds.