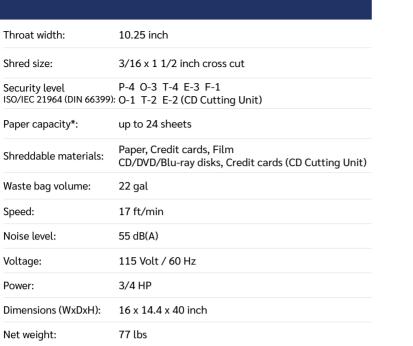

## MAIN FEATURES

Datasheet n.96 rev1

Touch screen shredder, all controls are activated by simply touching the panel. Equipped with 24 hour continuous duty motor without overheating and duty cycles, two separate sets of cutting knives (one for paper and one for CDs/DVDs). Carbon hardened steel cutting knives unaffected by staples and clips. Built-in Automatic Oiling System which eliminates the need to manually lubricate the cutting knives. Energy Smart System and automatic disconnection from the mains for maximum power saving. Kobra 260 TS line shredders can shred transparent material too: keep your finger for 5 seconds on the Forward control and the machine works continuously for 30 seconds.

- Two separate set of cutting knives: CD/DVD dedicated cutting unit for optical media shredding
- **Super Potential Power Unit:** heavy duty chain drive system with steel gears

\* Capacity varies on supply power, weight, quality and grain of paper,

operating temperature and blade lubrication

- Continuous duty shredding: 24 hour continuous duty motor without overheating and duty cycles
- Carbon hardened steel cutting knives unaffected by staples and clips
- Energy Smart System: the machine goes into power saving stand-by mode after just 8 seconds of non-operation
- **Automatic disconnection** from the mains after 4 hours of non-operation, no need to switch off the shredder
- Touch Screen Panel with LED indicators: just touch the controls to activate the machine functions
- Start & Stop: automatic start and stop through electronic eyes
- Safety Stop: automatic stop at the door opening and/or full waste bag
- Automatic Reverse in case of jamming
- 22 gallon high volume cabinet mounted on casters. Easy to remove waste bag.

TWO SEPARATE SETS OF CUTTING KNIVES

Two entry openings and two sets of cutting knives for the separate insertion and shredding of paper and CDs/DVDs/credit cards.

Two integrated and removable bins to separate shredded paper from plastic shreds.

Heavy duty chain drive with steel gears which offer reliability and resistance to wear.

It eliminates the need to manually lubricate the unit: protects the blades with anti-corrosive agents and ensures maximum reliability and capacity.