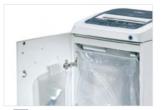

TWO SEPARATE SETS OF CUTTING KNIVES

Two entry openings and two sets of cutting knives for the separate insertion and shredding of paper and CDs/DVDs/credit cards.

Two integrated and removable bins to separate shredded paper from plastic shreds.