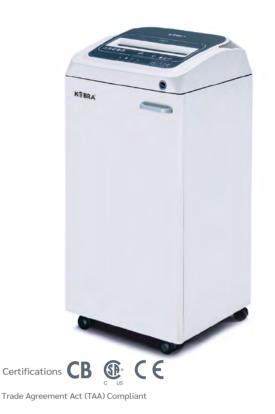

## MAIN FEATURES

Datasheet n.96 rev1

Touch screen shredder, all controls are activated by simply touching the panel. Equipped with 24 hour continuous duty motor without overheating and duty cycles, two separate sets of cutting knives (one for paper and one for CDs/DVDs). Carbon hardened steel cutting knives unaffected by staples and clips. Built-in Automatic Oiling System which eliminates the need to manually lubricate the cutting knives. Energy Smart System and automatic disconnection from the mains for maximum power saving. Kobra 260 TS line shredders can shred transparent material too: keep your finger for 5 seconds on the Forward control and the machine works continuously for 30 seconds.

operating temperature and blade lubrication

- Continuous duty shredding: 24 hour continuous duty motor without overheating and duty cycles
- Carbon hardened steel cutting knives unaffected by staples and clips
- Energy Smart System: the machine goes into power saving stand-by mode after just 8 seconds of non-operation
- **Automatic disconnection** from the mains after 4 hours of non-operation, no need to switch off the shredder
- Touch Screen Panel with LED indicators: just touch the controls to activate the machine functions
- Start & Stop: automatic start and stop through electronic eyes
- Safety Stop: automatic stop at the door opening and/or full waste bag
- Automatic Reverse in case of jamming
- 22 gallon high volume cabinet mounted on casters. Easy to remove waste bag.