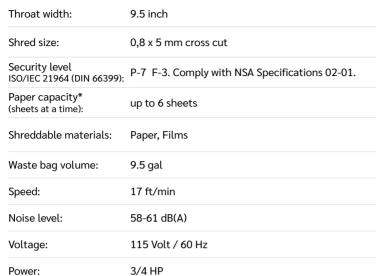

## **KOBRA 240 HS-6**

## CLASSIC LINE HIGH SECURITY SHREDDER PERSONAL USE AND SMALL/MEDIUM OFFICES

Model: KOBRA 240 HS-6 Article Code: 99.756 EAN Code: 8 026064 997560

MADE IN ITALY

14.5 x 13 x 22 inch

41 lbs - Packaging: 1 unit per box

## MAIN FEATURES

Dimensions (WxDxH):

Weight:

Datasheet n.67 rev.0

High security cross cut shredder suitable to shred "Classified" and "Top Secret" documents. Approved by many International Governments and Military Bodies, it's also being used by the US Department of States, the CIA, the National Security Agency and by the members of the G7 Summits. Kobra 240 HS-6 meets NSA CSS Specifications 02-01, it can shred a sheet of paper in about 20.000 microchips which become absolutely unreadable even if special electronic optical microscoped are used.

Equipped with heavy duty chain drive system with metal gears, carbon hardened steel cutting knives, 24 hour continuous duty operations without overheatings or duty cycles. Energy Smart System with optical illuminated indicators for power saving stand-by mode and environmental protection. Equipped with a removable waste bin for easy empty operations.

- Super Potential Power Unit: heavy duty chain drive system with steel gears
- Continuous duty shredding: 24 hour continuous duty motor without overheating and duty cycles. Motor thermal protection.
- Carbon hardened steel cutting knives
- Energy Smart System: power saving stand-by mode with optical illuminated indicators
- Start & Stop: automatic start and stop through electronic eyes with stand-by function
- Safety Stop: automatically stops at bin removal
- 35 litre removable waste bin for easy empty operations: does not require lifting the cutting head.
- Eco-friendly: does not require plastic bags.