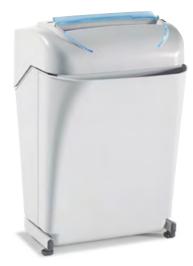

Equipped with heavy duty chain drive system with metal gears, carbon hardened steel cutting knives, 24 hour continuous duty operations without overheatings or duty cycles. Energy Smart System with optical illuminated indicators for power saving stand-by mode and environmental protection. Equipped with a removable waste bin for easy empty operations.

- Super Potential Power Unit: heavy duty chain drive system with steel gears
- Continuous duty shredding: 24 hour continuous duty motor without overheating and duty cycles. Motor thermal protection.
- Carbon hardened steel cutting knives
- Energy Smart System: power saving stand-by mode with optical illuminated indicators
- Start & Stop: automatic start and stop through electronic eyes with stand-by function
- Safety Stop: automatically stops at bin removal
- 35 litre removable waste bin for easy empty operations: does not require lifting the cutting head.
- Eco-friendly: does not require plastic bags.

Motor thermal protection. Continuous duty motor, no overheating and no duty cycles.

Heavy duty chain drive with steel gears which offer reliability and resistance to wear.

ENERGY SMART

Optical illuminated indicators for power saving stand-by mode.