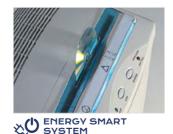

#### MAIN FEATURES

Straight-cut shredder with high quality steel cabinet mounted on casters. Equipped with heavy duty chain drive system with metal gears and carbon hardened cutting knives unaffected by staples and clips. Kobra 260 S5 can shred up to 31 sheets at a time, CDs/ DVDs, credit cards and floppy-disks. Motor thermal protection: 24 hour continuous duty operations without overheating or duty cycles. Energy Smart System for the environmental protection and energy cost saving: light indicators are turned on while the machine is shredding and switched off for zero consumption.

- Super Potential Power Unit: heavy duty chain drive system with steel gears
- Continuous duty shredding: 24 hour continuous duty motor without overheating and duty cycles
- Carbon hardened steel cutting knives unaffected by staples and clips
- Energy Smart System: with optical indicators for power saving stand-by mode
- Oil-free System: no need of lubrication and maintenance of cutting knives
- Start & Stop: automatic start and stop through electronic eyes with stand-by function
- Safety Stop: automatically stops at open door and/or full waste bin
- Automatic Reverse System in case of jamming
- High quality steel cabinet mounted on casters, easy to empty 22 gallon collection bag