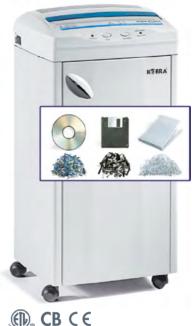

#### MAIN FEATURES

Straight-cut shredder with high quality steel cabinet mounted on casters. Equipped with heavy duty chain drive system with metal gears and carbon hardened cutting knives unaffected by staples and clips. Kobra 260 S5 can shred up to 31 sheets at a time, CDs/ DVDs, credit cards and floppy-disks. Motor thermal protection: 24 hour continuous duty operations without overheating or duty cycles. Energy Smart System for the environmental protection and energy cost saving: light indicators are turned on while the machine is shredding and switched off for zero consumption.

- Super Potential Power Unit: heavy duty chain drive system with steel gears
- Continuous duty shredding: 24 hour continuous duty motor without overheating and duty cycles
- Carbon hardened steel cutting knives unaffected by staples and clips
- Energy Smart System: with optical indicators for power saving stand-by mode
- Oil-free System: no need of lubrication and maintenance of cutting knives
- Start & Stop: automatic start and stop through electronic eyes with stand-by function
- Safety Stop: automatically stops at open door and/or full waste bin
- Automatic Reverse System in case of jamming
- High quality steel cabinet mounted on casters, easy to empty 22 gallon collection bag