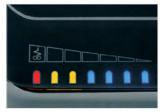

## MAIN FEATURES

Touch screen shredder, all controls are activated by simply touching the panel. Equipped with 24 hour continuous duty motor without overheating and duty cycles, two separate sets of cutting knives (one for paper and one for CDs/DVDs). Carbon hardened cutting knives unaffected by staples and clips. Built-in Automatic Oiling System which eliminates the need to manually lubricate the cutting knives. EPC "Electronic Power Control" System displays real-time shredding load and helps the operator to optimize shredding efficiency. Energy Smart System and automatic disconnection from the mains for maximum power saving. Kobra 310 TS line shredders can shred transparent material too: keep your finger for 5 seconds on the Forward control and the machine works continuously for 30 seconds.

Shows the shredding load required to optimize shredding without jams.

It can shred automatically 170 sheets, whilst the operator can shred paper in the main throat and CDs/DVDs/Credit through the dedicated cutting unit, at the same time.