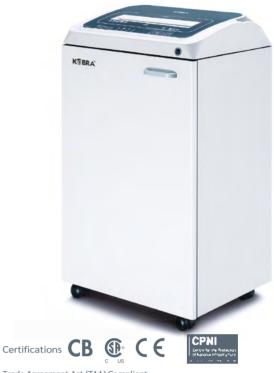

## MAIN FEATURES

Touch screen shredder, all controls are activated by simply touching the panel. Equipped with 24 hour continuous duty motor without overheating and duty cycles, two separate sets of cutting knives (one for paper and one for CDs/DVDs). Carbon hardened cutting knives unaffected by staples and clips. Built-in Automatic Oiling System which eliminates the need to manually lubricate the cutting knives. EPC "Electronic Power Control" System displays real-time shredding load and helps the operator to optimize shredding efficiency. Energy Smart System and automatic disconnection from the mains for maximum power saving. Kobra 310 TS line shredders can shred transparent material too: keep your finger for 5 seconds on the Forward control and the machine works continuously for 30 seconds.

- Two separate set of cutting knives: CD/DVD dedicated cutting unit for optical media shredding
- Super Potential Power Unit: heavy duty chain drive system with steel gears
- Continuous duty shredding: 24 hour continuous duty motor without overheating and duty cycles
- Carbon hardened steel cutting knives unaffected by staples and clips
- EPC Electronic Power Control: shows the shredding load required to optimize shredding without jams
- Energy Smart System: the machine goes into power saving stand-by mode after just 8 seconds of non-operation
- Automatic disconnection from the mains after 4 hours of non-operation, no need to switch off the shredder
- Touch Screen Panel with LED indicators: just touch the controls to activate the machine functions
- Automatic Start & Stop through electronic eyes Safety Stop at the door opening and/or full waste bag
- Automatic Reverse in case of iamming
- 40 gallon high volume cabinet mounted on casters Two distinct bags to separate shredded paper from plastic shreds