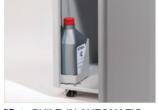

for the separate insertion and shredding of paper, CDs/DVDs/Credit cards and separation of shredded materials into two bins.

**BUILT-IN AUTOMATIC OILING SYSTEM** 

It eliminates the need to manually lubricate the unit, protects the blades with anti-corrosive agents and ensures maximum reliability and efficiency.