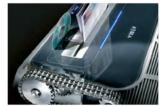

- Two separate set of cutting knives: CD/DVD dedicated cutting unit for optical media shredding
- Super Potential Power Unit: heavy duty chain drive system with steel gears
- Continuous duty shredding: 24 hour continuous duty motor without overheating and duty cycles
- Carbon hardened steel cutting knives unaffected by staples and clips
- EPC Electronic Power Control: shows the shredding load required to optimize shredding without jams
- Energy Smart System: the machine goes into power saving stand-by mode after just 8 seconds of non-operation
- Automatic disconnection from the mains after 4 hours of non-operation, no need to switch off the shredder
- Touch Screen Panel with LED indicators: just touch the controls to activate the machine functions
- Automatic Start & Stop through electronic eyes Safety Stop at the door opening and/or full waste bag
- Automatic Reverse in case of iamming
- 40 gallon high volume cabinet mounted on casters Two distinct bags to separate shredded paper from plastic shreds

Shows the shredding load required to optimize shredding without jams.

It can shred automatically 170 sheets, whilst the operator can shred paper in the main throat and CDs/DVDs/Credit through the dedicated cutting unit, at the same time.