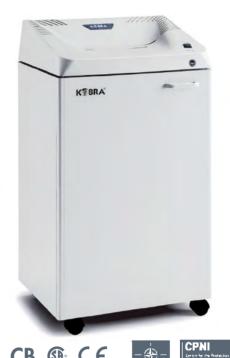

## **KOBRA 300.1 C2**

## CLASSIC LINE SHREDDER FOR MEDIUM SIZED OFFICES

MADE IN ITALY

| Throat width:                                | 12.2 inch                                                                                                          |
|----------------------------------------------|--------------------------------------------------------------------------------------------------------------------|
| Shred size:                                  | 3/32 x 5/8 inch cross cut                                                                                          |
| Security level<br>ISO/IEC 21964 (DIN 66399): | P-5 T-5 E-4 F-2                                                                                                    |
| Paper capacity* (sheets at a time):          | up to 14 sheets                                                                                                    |
| Shreddable materials:                        | Paper, Credit cards, Credit cards with chip, Films                                                                 |
| Waste bag volume:                            | 40 gal                                                                                                             |
| Speed:                                       | 15 ft/min                                                                                                          |
| Noise level:                                 | 58-61 dB(A)                                                                                                        |
| Voltage:                                     | 115 Volt / 60 Hz                                                                                                   |
| Power:                                       | 7/8 HP                                                                                                             |
| Dimensions (WxDxH):                          | 21.2 x 17.2 x 43.4 inch                                                                                            |
| Net weight:                                  | 99 lbs                                                                                                             |
| Datasheet n.42 rev.1                         | * Capacity varies on supply power, weight, quality and grain of paper, operating temperature and blade lubrication |