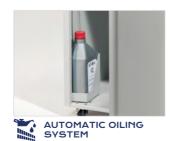

Certifications

Trade Agreement Act (TAA) Compliant

Delivered with a built-in integrated Automatic Oiling System that eliminates the need to manually lubricate the unit and ensures maximum reliability, efficiency and capacity. Kobra 300.1 C2 is equipped with the Energy Smart System for the environmental protection and energy cost saving: the stand-by mode is activated just after 8 seconds of non-operation.

- Super Potential Power Unit: heavy duty chain drive system with steel gears
- Continuous duty shredding: 24 hour continuous duty motor without overheating and duty cycles
- Carbon hardened steel cutting knives unaffected by staples and clips
- Energy Smart System: the machine goes into power saving stand-by mode after just 8 seconds of non-operation
- Automatic Oiling System: automatically lubricates the cutting knives during the shredding operation
- Start & Stop: automatic start and stop through electronic eyes with stand-by function
- Safety Stop: automatically stops at open door and/or full waste bin
- Automatic Reverse System in case of jamming
- Convenient high volume 40 gallon waste bag, attractive cabinet mounted on casters

Automatically lubricates the cutting knives during the shredding operation, ensuring maximum reliability, efficiency and capacity.

Heavy duty chain drive with steel gears which offer reliability and resistance to wear.