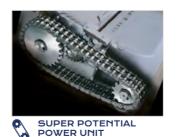

- Super Potential Power Unit: heavy duty chain drive system with steel gears
- Continuous duty shredding: 24 hour continuous duty motor without overheating and duty cycles
- Carbon hardened steel cutting knives unaffected by staples and clips
- Energy Smart System: the machine goes into power saving stand-by mode after just 8 seconds of non-operation
- Automatic Oiling System: automatically lubricates the cutting knives during the shredding operation
- Start & Stop: automatic start and stop through electronic eyes with stand-by function
- Safety Stop: automatically stops at open door and/or full waste bin
- Automatic Reverse System in case of jamming
- Convenient high volume 40 gallon waste bag, attractive cabinet mounted on casters

Automatically lubricates the cutting knives during the shredding operation, ensuring maximum reliability, efficiency and capacity.

Heavy duty chain drive with steel gears which offer reliability and resistance to wear.