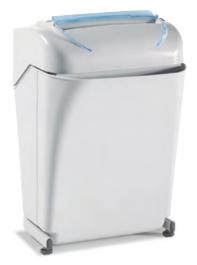

Equipped with heavy duty chain drive system with metal gears, carbon hardened steel cutting knives, 24 hour continuous duty operations without overheatings or duty cycles. Energy Smart System with optical illuminated indicators for power saving stand-by mode and environmental protection. Equipped with a removable waste bin for easy empty operations.

REMOVABLE WASTE BIN

for easy empty operations: does not require lifting the cutting head. Does not require plastic bags.