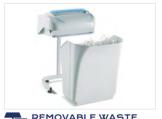

- Super Potential Power Unit: heavy duty chain drive system with steel gears
- Continuous duty shredding: 24 hour continuous duty motor without overheating and duty cycles. Motor thermal protection.
- Carbon hardened steel cutting knives
- Energy Smart System: power saving stand-by mode with optical illuminated indicators
- Start & Stop: automatic start and stop through electronic eyes with stand-by function
- Safety Stop: automatically stops at bin removal
- 35 litre removable waste bin for easy empty operations: does not require lifting the cutting head.
- Eco-friendly: does not require plastic bags.

REMOVABLE WASTE BIN

for easy empty operations: does not require lifting the cutting head. Does not require plastic bags.