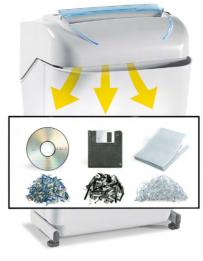

## CLASSIC LINE SHREDDER PERSONAL USE AND SMALL/MEDIUM OFFICES

| Throat width:                                | 9.5 inch                                                                                                          |
|----------------------------------------------|-------------------------------------------------------------------------------------------------------------------|
| Shred size:                                  | 1/8 x 1 1/8 inch cross cut                                                                                        |
| Security level<br>ISO/IEC 21964 (DIN 66399): | P-4 O-3 T-4 E-3 F-1                                                                                               |
| Paper capacity* (sheets at a time):          | up to 26 sheets                                                                                                   |
| Shreddable materials:                        | Paper, Credit cards, Smart cards, CDs/DVDs, Floppy-disks, Films                                                   |
| Waste bag volume:                            | 9.5 gal                                                                                                           |
| Speed:                                       | 7 ft/min                                                                                                          |
| Noise level:                                 | 61 dB(A)                                                                                                          |
| Voltage:                                     | 115 Volt / 60 Hz                                                                                                  |
| Power:                                       | 3/4 HP                                                                                                            |
| Dimensions (WxDxH):                          | 14.5 x 13 x 22 inch                                                                                               |
| Weight:                                      | 31 lbs — Packaging: 1 unit per box                                                                                |
| Datasheet n.29 rev.0                         | *Capacity varies on supply power, weight, quality and grain of paper, operating temperature and blade lubrication |

## MAIN FEATURES

Cross-cut shredder equipped with heavy duty chain drive system with metal gears. Kobra 240 C4 TURBO featuring the "Turbo Boost System" for extra-shredding capacity can shred up to 26 sheets in one pass and eliminate paper jams. Carbon hardened cutting knives unaffected by staples and clips.