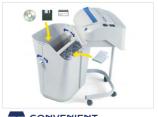

- Turbo Boost System: by pressing the Turbo switch the shredding capacity of the machine is increased by 30%
- Super Potential Power Unit: heavy duty chain drive system with steel gears
- Continuous duty shredding: 24 hour continuous duty motor without overheating and duty cycles. Motor thermal protection.
- Carbon hardened steel cutting knives unaffected by staples and clips
- Energy Smart System: power saving stand-by mode with optical illuminated indicators
- Start & Stop: automatic start and stop through electronic eyes with stand-by function
- Safety Stop: automatically stops at bin removal
- **35 litre removable waste bin** for easy empty operations: does not require lifting the cutting head. Equipped with a mechanism to separate shredded paper from plastic shreds. **Eco-friendly:** does not require plastic bags.

by pressing the Turbo switch the shredding capacity of the machine is increased by 30%.

for easy empty operations: does not require lifting the cutting head. Equipped with a mechanism to separate shredded paper from plastic shreds.