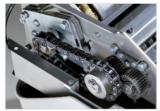

## MAIN FEATURES

Cross-cut shredder equipped with heavy duty chain drive system with metal gears. Kobra 240 C4 TURBO featuring the "Turbo Boost System" for extra-shredding capacity can shred up to 26 sheets in one pass and eliminate paper jams. Carbon hardened cutting knives unaffected by staples and clips.

24 HOUR CONTINUOUS
DUTY MOTOR

Motor thermal protection. Continuous duty motor, no overheating and no duty cycles. Optical illuminated indicators for power saving stand-by mode.

Heavy duty chain drive with steel gears which offer reliability and resistance to wear. Carbon hardened steel cutting knives unaffected by staples and clips.